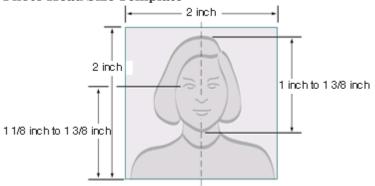

## **Photo Head Size Template**

- Photo must be 2 inches by 2 inches
- The height of the head (top of hair to bottom of chin) should measure 1 inch to 1 3/8 inches (25 mm 35 mm)
- Make sure the eye height is between 1 1/8 inches to 1 3/8 inches (28 mm 35 mm) from the bottom of the photo