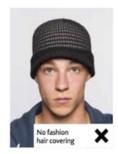

- be facing forward and looking straight at the camera
- have a neutral expression
- have your eyes open, visible and free from reflection or glare from glasses
- not have hair in front of your eyes
- not have a head covering (unless it's for religious or medical reasons) •
- not have anything covering your face
- not have any 'red eye' •
- not have any shadows on your face or behind you