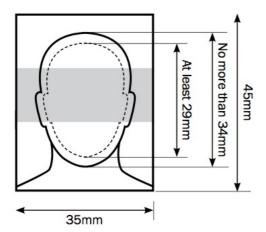

## 1. The size of your photos

Your photos must:

- measure 45 millimetres (mm) high by 35mm wide
- not be a cut down version of a larger picture •

## 4. The size of your image

The image of you - from the crown of your head to your chin - must be between 29mm and 34mm high.