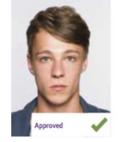

## 3. What your photos must show

Your photos must:

- be a close-up of your full head and upper shoulders (see below)
- contain no other objects or people
- be in clear contrast to the background

In your photo, you must:

- be facing forward and looking straight at the camera
- have a neutral expression
- have your eyes open, visible and free from reflection or glare from glasses
- not have hair in front of your eyes
- not have a head covering (unless it's for religious or medical reasons) •
- not have anything covering your face
- not have any 'red eye' •
- not have any shadows on your face or behind you